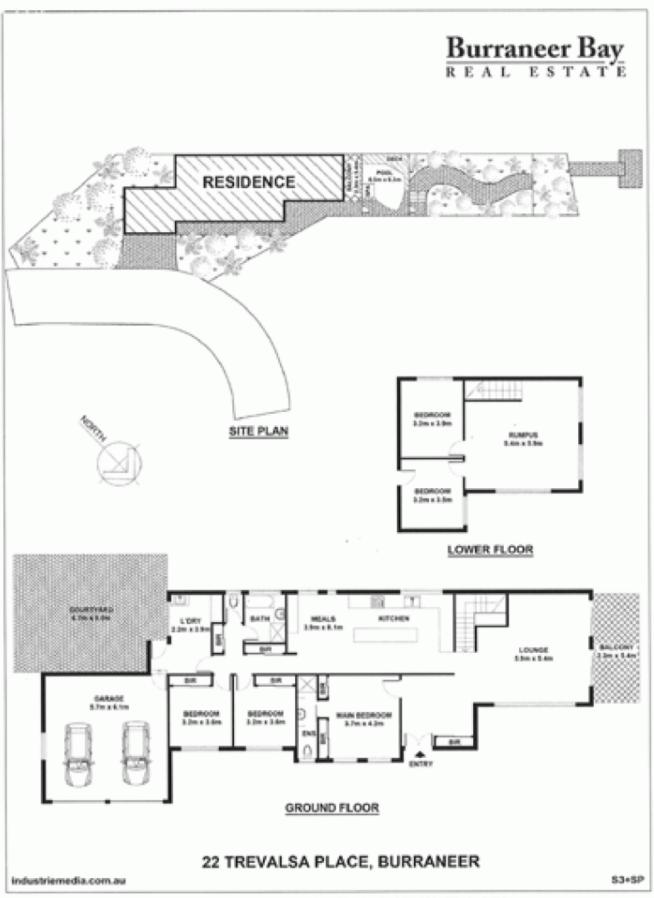

## **BURRANEER**

A lovely quiet cul-de-sac where you wake up in the morning to the MOST MAGNIFICENT WATER VIEWS OF BURRANEER BAY & in the distance to South West Arm. This is picture postcard living. A wonderful family residence meticulously maintained by very proud owners.

Featuring 4 bedrooms plus study, open plan living, rumpus to alfresco terrace and inground pool, double garage & room for extra cars. Lovely waterfrontage with lawn & deep water at all times, jetty & pontoon. A QUIET HAVEN FOR SECLUDED LIVING.