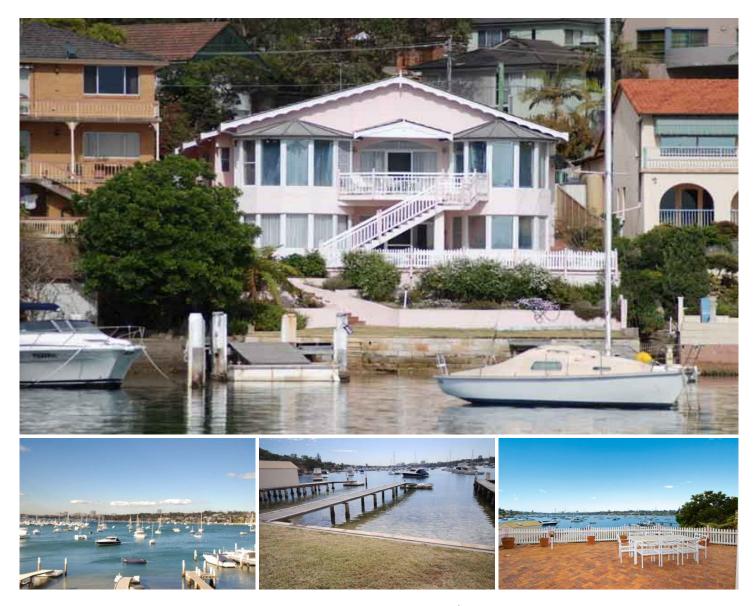

## BURRANEER

Superbly nestled close to the waters edge with level lawn is this very sumptuous family residence full of charm & the most comfortable of living style. TERRIFIC NORTH-EAST ASPECT & enjoying 4 bedrooms plus study, open plan & formal living, separate rumpus, entertaining terraces taking in the magnificent water views across Gunnamatta Bay, inground pool, double garage plus high quality features throughout. Jetty and pontoon on the water. Low maintenance living while enjoying THE BEST BLUE RIBBON ADDRESS. 4 🛤 3 🚔 2 😭