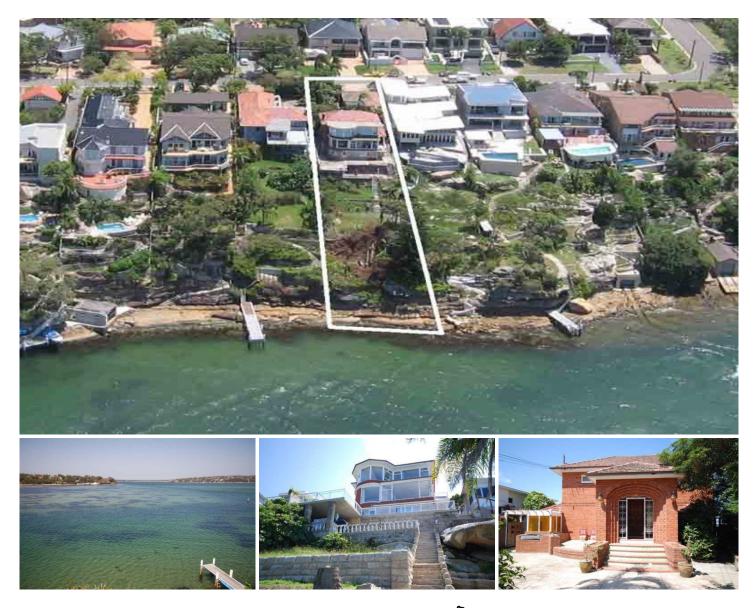

## BURRANEER

A HOME WITH TIMELESS ELEGANCE & DIRECT WATERFRONTAGE TO GUNNAMATTA BAY. Prestigiously positioned at the end of the Burraneer Peninsula is this 4 bedroom family residence with potential to create your own masterpiece. The most stunning water views all the way down Gunnamatta Bay across to Darook Park, Jibbon & Bundeena.

Bathed in sunshine all day with lovely formal living, large alfresco sunroom & many unique features to be found in this home. Great outdoor entertaining with cabana, large lawn areas & access to the waterfront. PICTURE PERFECT POSITION AWAITING YOUR TOUCH!

## 4 🛤 2 🚰 2 🚘

- Land Size : 1168 sqm
  - : https://www.burraneer.com.au/sale/nsw/sut herland/burraneer/residential/house/571936

View

Stuart Payne 02 9523 8333