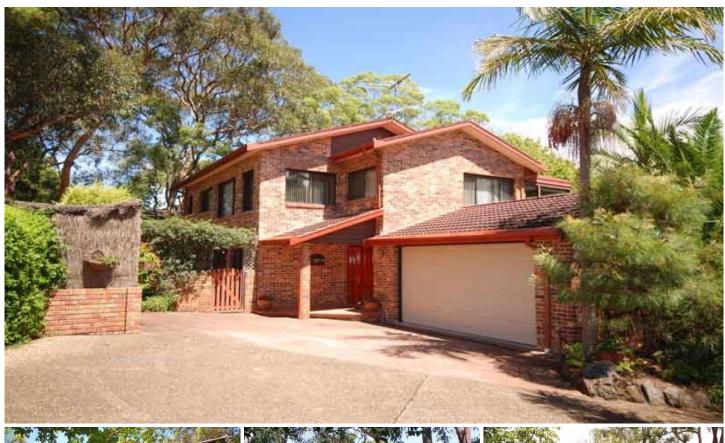

## 33A Mirral Road CARINGBAH NSW

THIS FANTASTIC FAMILY HOME enjoys an easy living design. Featuring 4 bedrooms plus study, spacious lounge, separate dining, casual living/TV room adjoining the family sized kitchen with brand new Bosch appliances, 2 bathrooms & 2 powder rooms, double garage & guest parking.

Outdoor living is enjoyed in the private courtyard, deep backyard large enough for kids to run all day & 2 verandahs that have a BEAUTIFUL OUTLOOK OF WATER & LEAFY VIEWS. A GREAT HOME FOR FAMILIES OF ALL AGES!