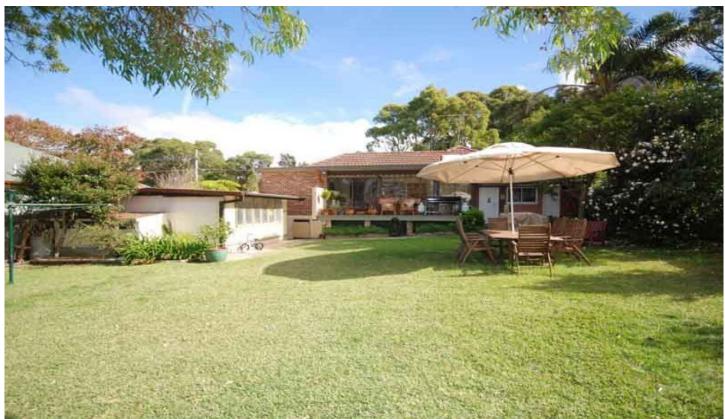

## 18 Saunders Bay Road CARINGBAH NSW

PERFECTLY SET ON A LARGE LEVEL BLOCK IS THIS DELIGHTFUL SINGLE STOREY HOME. The spacious accommodation features 3 bedrooms + study, modern kitchen & bathroom, lounge, dining & casual sitting area, huge double garage & workshop area.

Outside enjoys a large private level backyard offering plenty of space for kids run & play all day. Land size is 771sqm with a streetfrontage of 19.68m. A WONDERFUL FAMILY LIFESTYLE IS NOW WAITING FOR YOU!