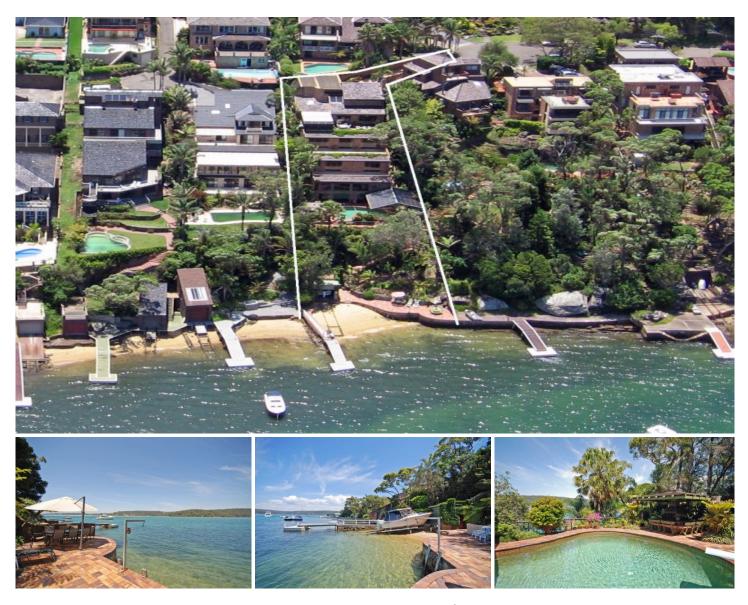

## 36 Sandbar Place Lilli Pilli NSW

Nestled in a quiet prestige cul-de-sac is this very large, spectacular waterfront residence with its own beach, boatshed with rails, jetty & pontoon. Private in every aspect & sumptuous living at its best!

Huge bedrooms & the most stunning lounge room, dining room, billiard room, rumpus room equipped with bar, fully landscaped gardens that compliment this amazing residence with inground pool plus bbq area & rotunda.

Easy access to waterfront or 2 inclinators for the ease of preparing for picnics on your own beachfront. Unrepeated and offered for sale by genuine vendors.

View : https://www.burraneer.com.au/sale/nsw/sutherlan d/lilli-pilli/residential/house/5719342