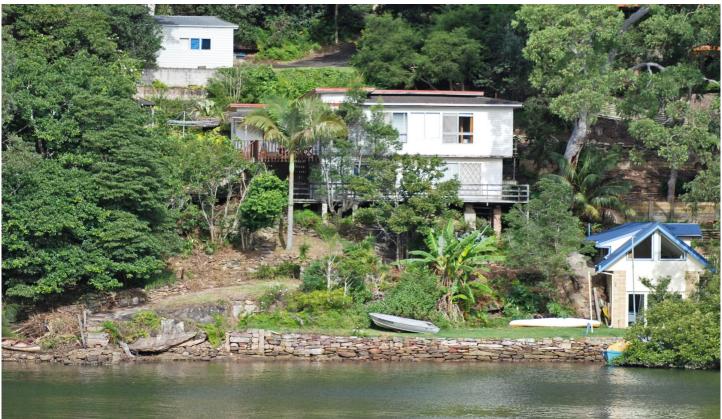

## 151 Peninsular Road Grays Point NSW

Embracing a perfect north aspect & sitting close to the waters edge, this home features 4 bedrooms, open living, eat-in kitchen & double garage.

This totally original home suits a full renovation or rebuild & offers the rare opportunity to create the best lifestyle for you & the kids. Land size is 1195sqm & over 25m frontage to waterfront. First time offered in approximately 45 years.