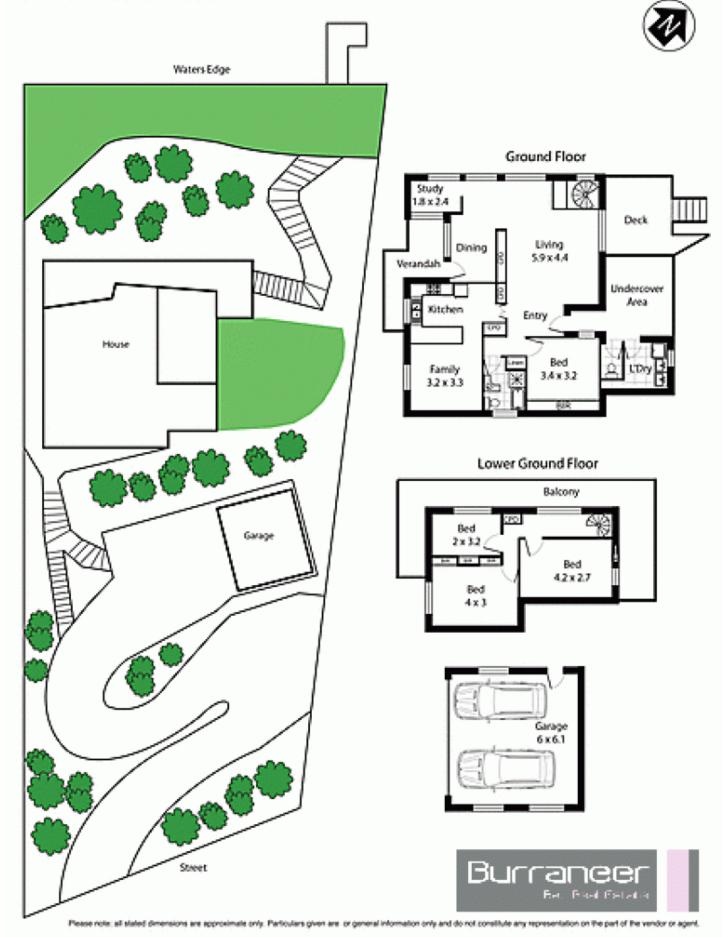

## 151 Peninsular Road Grays Point NSW

Embracing a perfect north aspect & sitting close to the waters edge, this home features 4 bedrooms, open living, eat-in kitchen & double garage.

This totally original home suits a full renovation or rebuild & offers the rare opportunity to create the best lifestyle for you & the kids. Land size is 1195sqm & over 25m frontage to waterfront. First time offered in approximately 45 years.

4 🕒 1 📛 2 🖨

Land Size: 1195 sqm

View : https://www.burraneer.com.au/sale/nsw/sut

herland/grays-point/residential/house/57193

01

Adam Payne 02 9523 8333