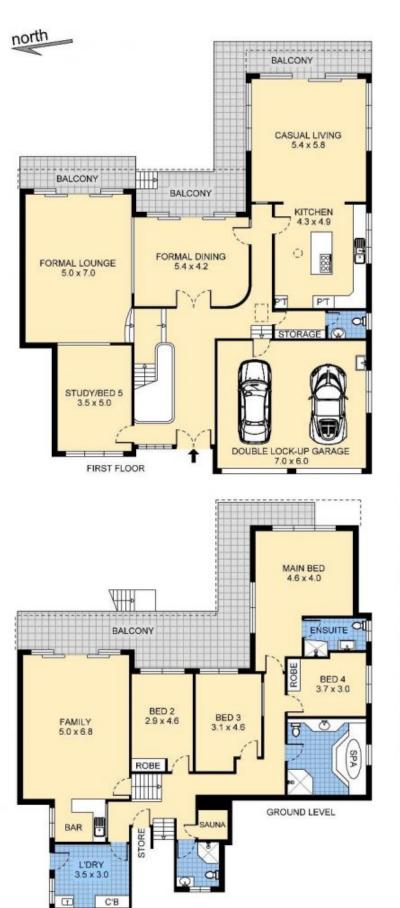

## 1 Bell Place Burraneer NSW

A large full brick waterfront residence located on Gunnamatta Bay featuring 4 bedrooms plus study, separate rumpus with bar and the most panoramic views from the head of the Bay and across to Jibbon.

Boatshed & slipway to take your speed boat or simply enjoy the lifestyle of watching all the boating activity.

A wonderful lifestyle family residence in a quiet cul-de-sac position.

4 🗀 3 🚍 2 🚍

**View**: https://www.burraneer.com.au/sale/nsw/sutherlan d/burraneer/residential/house/5719300