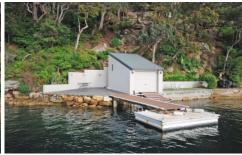

## 10 Beauford Avenue Caringbah South NSW

A street to water deep waterfront location on Great Turriell Bay. Lawn & gardens at waters edge, with large waterside terrace for the BBQ's & parties in this superb picturesque location. Including slip rails, ramp, pontoon & boat shed with approval for poles for the boating enthusiast.