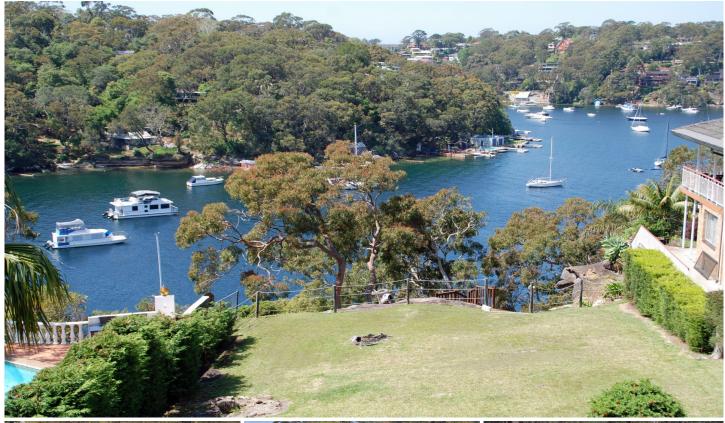

## 10 Beauford Avenue Caringbah South NSW

A street to water deep waterfront location on Great Turriell Bay. Lawn & gardens at waters edge, with large waterside terrace for the BBQ's & parties in this superb picturesque location. Including slip rails, ramp, pontoon & boat shed with approval for poles for the boating enthusiast.

A perfect family home, blonde brick 3+ bedrooms, two bathrooms with entertaining designed to take in the glorious views. Plenty of land to enjoy with 1989m², previously approved for subdivision. Beauford Avenue Park enhances the position of this property which is a highly recommended & a unique opportunity on the Port Hacking River.