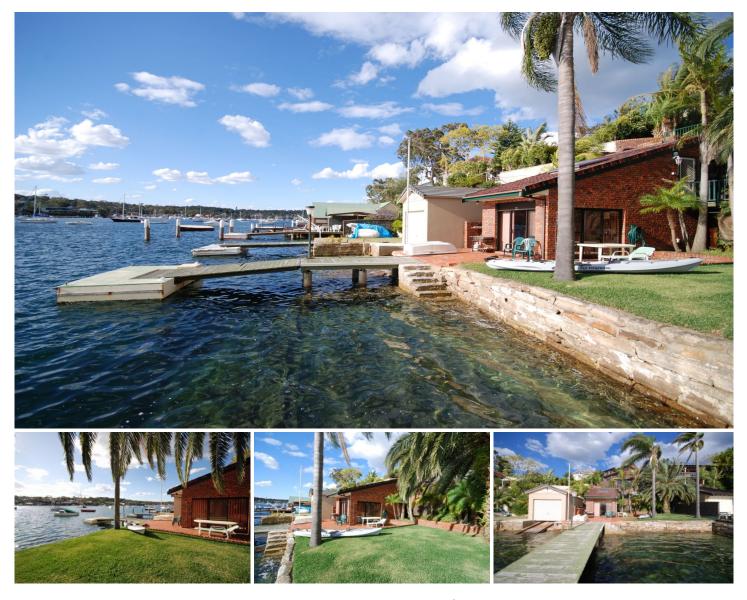

## 349 Woolooware Road Burraneer NSW

Retired owner now wants a sure sale and will listen to all offers submitted.

Large family residence built approx 25yrs ago of full brick and concrete slab construction, a large residence to suit a very comfortable lifestyle or to add your personal touches. Various living areas including formal lounge and dining, family and rumpus rooms, triple garage plus parking. Fabulous level waterfront with self contained boathouse, jetty, pontoon and deep water.